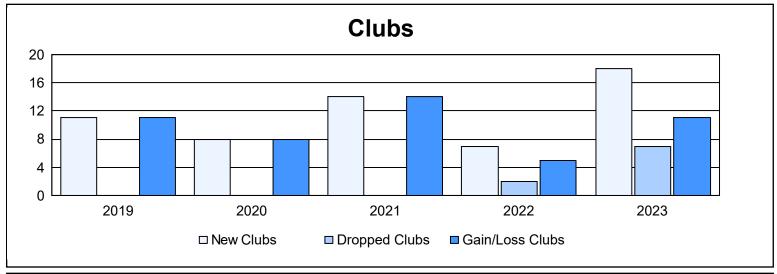

District 325 L As of June 2023 Cumulative

| Year      | New<br>Clubs | Dropped<br>Clubs | Gain/<br>Loss<br>Clubs | New<br>Members | Charter<br>Members | Reinstate<br>Members | Transfer<br>Members | Total<br>Member<br>Added | Total<br>Members<br>Dropped | Gain/<br>Loss<br>Members |
|-----------|--------------|------------------|------------------------|----------------|--------------------|----------------------|---------------------|--------------------------|-----------------------------|--------------------------|
| 2018-2019 | 11           | 0                | 11                     | 179            | 303                | 10                   | 1                   | 493                      | 293                         | 200                      |
| 2019-2020 | 8            | 0                | 8                      | 79             | 197                | 14                   | 3                   | 293                      | 328                         | -35                      |
| 2020-2021 | 14           | 0                | 14                     | 355            | 366                | 5                    | 1                   | 727                      | 302                         | 425                      |
| 2021-2022 | 7            | 2                | 5                      | 287            | 202                | 19                   | 3                   | 511                      | 503                         | 8                        |
| 2022-2023 | 18           | 7                | 11                     | 243            | 430                | 35                   | 10                  | 718                      | 459                         | 259                      |
| Average   | 12           | 2                | 10                     | 229            | 300                | 17                   | 4                   | 548                      | 377                         | 171                      |