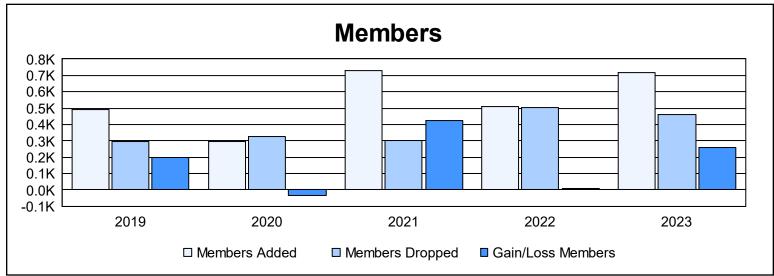

District 325 L As of June 2023 Cumulative

| Year      | New<br>Clubs | Dropped<br>Clubs | Gain/<br>Loss<br>Clubs | New<br>Members | Charter<br>Members | Reinstate<br>Members | Transfer<br>Members | Total<br>Member<br>Added | Total<br>Members<br>Dropped | Gain/<br>Loss<br>Members |
|-----------|--------------|------------------|------------------------|----------------|--------------------|----------------------|---------------------|--------------------------|-----------------------------|--------------------------|
| 2018-2019 | 11           | 0                | 11                     | 179            | 303                | 10                   | 1                   | 493                      | 293                         | 200                      |
| 2019-2020 | 8            | 0                | 8                      | 79             | 197                | 14                   | 3                   | 293                      | 328                         | -35                      |
| 2020-2021 | 14           | 0                | 14                     | 355            | 366                | 5                    | 1                   | 727                      | 302                         | 425                      |
| 2021-2022 | 7            | 2                | 5                      | 287            | 202                | 19                   | 3                   | 511                      | 503                         | 8                        |
| 2022-2023 | 18           | 7                | 11                     | 243            | 430                | 35                   | 10                  | 718                      | 459                         | 259                      |
| Average   | 12           | 2                | 10                     | 229            | 300                | 17                   | 4                   | 548                      | 377                         | 171                      |